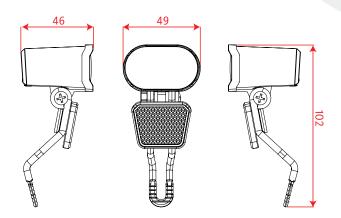

## Axendo 30

The AXENDO 30 has 1 high-power REBEL© LED and features the unique RBT© which projects a great 30 Lux light output in a bright - but non blinding - light beam.

| LIGHT SOURCE*           | 1 white LED > 30 Lux |
|-------------------------|----------------------|
| POWER SOURCE            | E-BIKE 6-36VDC       |
| AUTONOMY                | =                    |
| LOW-BATTERY-INDICATOR** | -                    |
| FUNCTIONS               | -                    |
| WEIGHT                  | <50g                 |