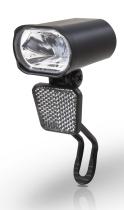

## Axendo 30

The AXENDO 30 has 1 high-power REBEL© LED and features the unique RBT© which projects a great 30 Lux light output in a bright - but non blinding - light beam.

| LIGHT SOURCE*           | 1 white LED > 30 Lux |
|-------------------------|----------------------|
| POWER SOURCE            | E-BIKE 6-36VDC       |
| AUTONOMY                | =                    |
| LOW-BATTERY-INDICATOR** | -                    |
| FUNCTIONS               | -                    |
| WEIGHT                  | <50g                 |