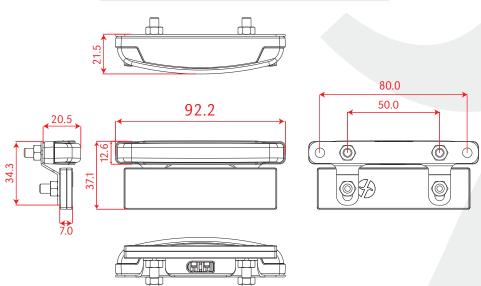

## PIMENTO LARGE

The ground-braking PIMENTO LARGE rearlight features the most recent and innovative technologies within the market. Featuring the COB LED technology, this high-performance rearlight gives an extremely bright power beam towards the back and sides, while keeping ultra-compact dimensions. The PIMENTO LARGE is a wider version of the popular PIMENTO and fits 50-80mm carriers. It can be combined with the RR02 Z reflector with the BR17 bracket.