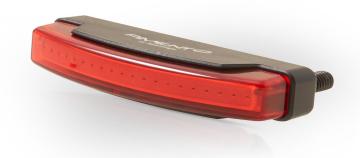

## PIMENTO LARGE

The ground-braking PIMENTO LARGE rearlight features the most recent and innovative technologies within the market. Featuring the COB LED technology, this high-performance rearlight gives an extremely bright power beam towards the back and sides, while keeping ultra-compact dimensions. The PIMENTO LARGE is a wider version of the popular PIMENTO and fits 50-80mm carriers. It can be combined with the RR02 Z reflector with the BR17 bracket.