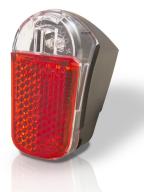

## Presto-Guard

The PRESTO-GUARD is one of the most compact and light weight rearlights of Spanninga. This new product adapted from the seat-post version is the perfect alternative to have an ultra compact rear visibility on mudguards. Next to this, the PRESTO-GUARD is equipped with a German approved Z reflector for extra safety on the road.