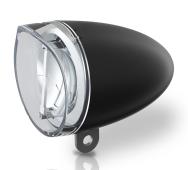

## TRENDO

Perfectly matching with old-school bikes, such as classic Dutch bicycles, cargo bikes or cruiser bikes, the TRENDO revives nostalgia with its 50's look! It revisits a time when lights were simple: shell-shape housing and visor integrated in the glass.