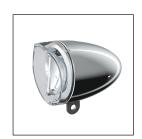

## TRENDO

Perfectly matching with old-school bikes, such as classic Dutch bicycles, cargo bikes or cruiser bikes, the TRENDO revives nostalgia with its 50's look! It revisits a time when lights were simple: shell-shape housing and visor integrated in the glass.