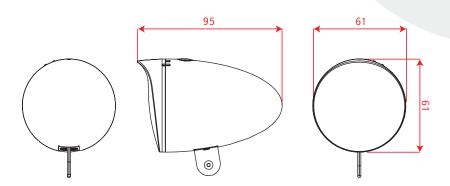

## TRENDO

Perfectly matching with old-school bikes, such as classic Dutch bicycles, cargo bikes or cruiser bikes, the TRENDO revives nostalgia with its 50's look! It revisits a time when lights were simple: shell-shape housing and visor integrated in the glass.