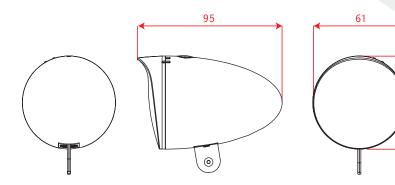

## Trendo

Perfectly matching with old-school bikes, such as classic Dutch bicycles, cargo bikes or cruiser bikes, the TRENDO revives nostalgia with its 50's look! It revisits a time when lights were simple: shell-shape housing and visor integrated in the glass.