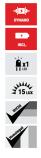

| LIGHT SOURCE*           | 1 white LED > 15 Lux       |
|-------------------------|----------------------------|
| POWER SOURCE            | DYNAMO (XDOc)              |
|                         | BATTERIES 3 x AA 1.5V (XB) |
| AUTONOMY                | Max. 100h (XB)             |
| LOW-BATTERY-INDICATOR** | $\checkmark$               |
| FUNCTIONS               | -                          |
| WEIGHT                  | <130g                      |
| COLOURS                 |                            |
|                         |                            |

## \* at 10m distance

\*\* starts when the battery capacity is ca. 25%
\*\*\* the light shines when the bike is stopped for ca. 1 min.

\*\*\*\* the light shines during daytime for increased visibility \*\*\*\*\* stronger light signal warning when the bike brakes