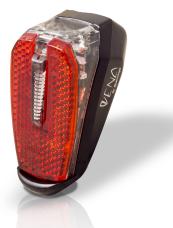

## Vena

The ideal opportunity to give your bicycle that stylish touch also on your rear fender: the VENA. Featuring the advanced LLT<sup>©</sup> technology, the tail light presents a bright red vertical line following the shape of the mudguard and standing for high-level safety. Next to this, the VENA is equipped with a German approved Z reflector for extra safety on the road.