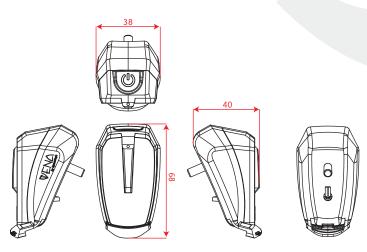

## Vena







The ideal opportunity to give your bicycle that stylish touch also on your rear fender: the VENA. Featuring the advanced LLT<sup>©</sup> technology, the tail light presents a bright red vertical line following the shape of the mudguard and standing for high-level safety. Next to this, the VENA is equipped with a German approved Z reflector for extra safety on the road.

| LIGHT SOURCE*           | 1 red LED > 8 Cd |
|-------------------------|------------------|
| POWER SOURCE            | E-BIKE 6-48VDC   |
| AUTONOMY                | -                |
| LOW-BATTERY-INDICATOR** | -                |
| FUNCTIONS               | -                |
| WEIGHT                  | <30g             |
|                         |                  |





\* at 10m distance

starts when the battery capacity is ca. 25% the light shines when the bike is stopped for ca. 4 min. \*\*\*\* the light shines during daytime for increased visibility \*\*\*\*\* stronger light signal warning when the bike brakes