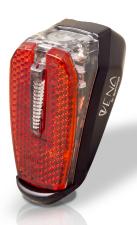

## VENA

The ideal opportunity to give your bicycle that stylish touch also on your rear fender: the VENA. Featuring the advanced LLT $^{\!\scriptscriptstyle \odot}$  technology, the tail light presents a bright red vertical line following the shape of the mudguard and standing for high-level safety. Next to this, the VENA is equipped with a German approved Z reflector for extra safety on the road.