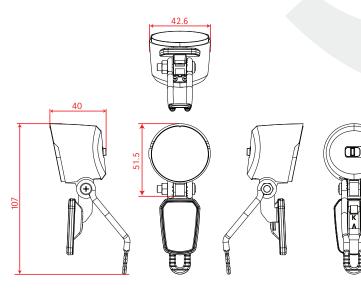

## X&O 15

One of the most recent developments in the Spanninga assortment is the X&O 15. This elegant e-bike headlamp is executed with a miniaturized version of the high performance Philips© optical system. It offers an efficient 15 Lux light output in a compact design.