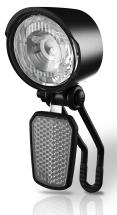

## X&O 15

One of the most recent developments in the Spanninga assortment is the X&O 15. This elegant e-bike headlamp is executed with a miniaturized version of the high performance Philips© optical system. It offers an efficient 15 Lux light output in a compact design.