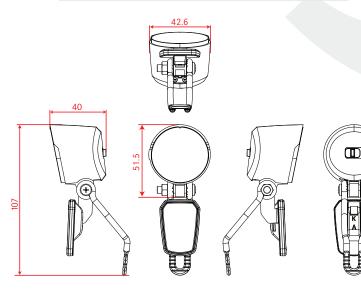

## X&O 15

One of the most recent developments in the Spanninga assortment is the X&O 15. This elegant dynamo headlamp is executed with a miniaturized version of the high performance Philips© optical system. It offers an efficient 15 Lux light output in a compact design.