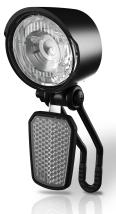

## X&O 15

One of the most recent developments in the Spanninga assortment is the X&O 15. This elegant dynamo headlamp is executed with a miniaturized version of the high performance Philips© optical system. It offers an efficient 15 Lux light output in a compact design.